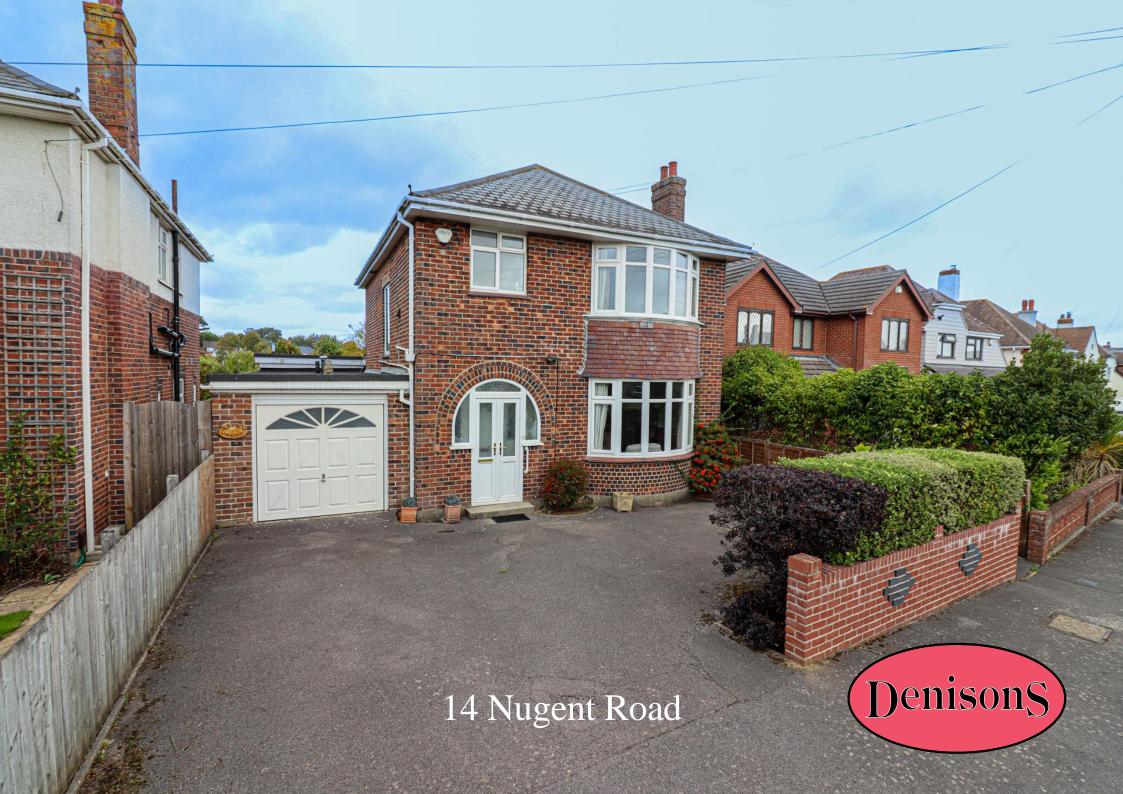

## 14 Nugent Road

Bournemouth, Dorset, BH6 4ET £875,000

This four-bedroom, two bathroom detached house is situated in the highly sought-after location of Hengistbury Head, whilst also being less than a 10-minute walk from the award winning Southbourne beach. This ideal family home offers over 1700 sq. ft, of accommodation. To the ground floor you will find an entrance porch leading to a great size hallway, lounge with a fireplace and bay windows, kitchen, spacious living/dining area with sliding patio doors, study/bedroom, and a shower room. The first floor comprises of three double bedrooms with the main benefiting from bay windows, bathroom, and WC. This property benefits from an approx. 150ft garden that is laid to lawn, a 34ft garage and off-road parking for multiple vehicles. Sold with no forward chain.