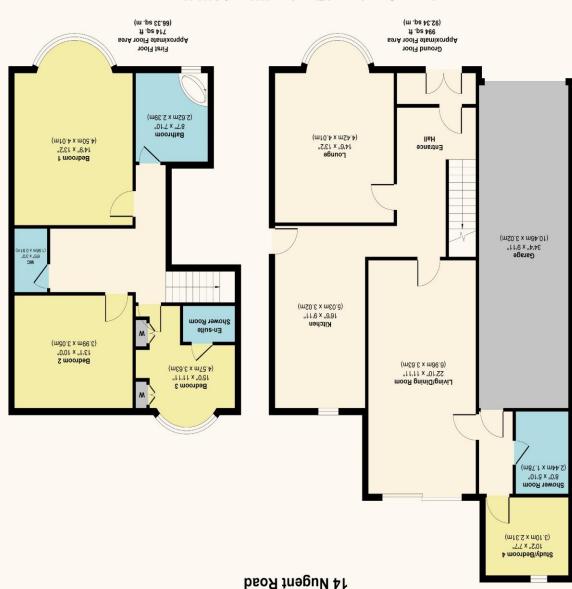

## 14 Nugent Road

Bournemouth, Dorset, BH6 4ET £875,000

This four-bedroom, two bathroom detached house is situated in the highly sought-after location of Hengistbury Head, whilst also being less than a 10-minute walk from the award winning Southbourne beach. This ideal family home offers over 1700 sq. ft, of accommodation. To the ground floor you will find an entrance porch leading to a great size hallway, lounge with a fireplace and bay windows, kitchen, spacious living/dining area with sliding patio doors, study/bedroom, and a shower room. The first floor comprises of three double bedrooms with the main benefiting from bay windows, bathroom, and WC. This property benefits from an approx. 150ft garden that is laid to lawn, a 34ft garage and off-road parking for multiple vehicles. Sold with no forward chain.

Porch

Entrance Hall 13' 11" x 8' 9" (4.24m x 2.66m)

Lounge 14' 6" x 13' 2" (4.42m x 4.01m)

Kitchen 16' 6" x 9' 11" (5.03m x 3.02m)

Living/Dining room 22' 10" x 11' 11" (6.95m x 3.63m)

Bedroom/study 10' 2" x 7' 7" (3.10m x 2.31m)

Shower Room 8' 0" x 5' 10" (2.44m x 1.78m)

Garage 34' 4" x 9' 11" (10.46m x 3.02m)

**First Floor Landing** 

Bedroom 1 14' 9" x 13' 2" (4.49m x 4.01m)

Bedroom 2 13' 1" x 10' 0" (3.98m x 3.05m)

Bedroom 3 11' 0" x 10' 4" (3.35m x 3.15m)

Bathroom 8' 7" x 7' 10" (2.61m x 2.39m)

WC 6' 6" x 3' 0" (1.98m x 0.91m)

Approx. Gross Internal Floor Area 1708 sq. ft / 158.67 m. Produced by Elements Property

moo.snosinob.www

Mayfair Cashel House, London, W1U 3JT 0870 112 7099