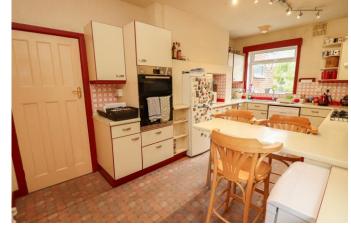

Porch

Entrance Hall 13' 11" x 8' 9" (4.24m x 2.66m)

Lounge 14' 6" x 13' 2" (4.42m x 4.01m)

Kitchen 16' 6" x 9' 11" (5.03m x 3.02m)

Living/Dining room 22' 10" x 11' 11" (6.95m x 3.63m)

Bedroom/study 10' 2" x 7' 7" (3.10m x 2.31m)