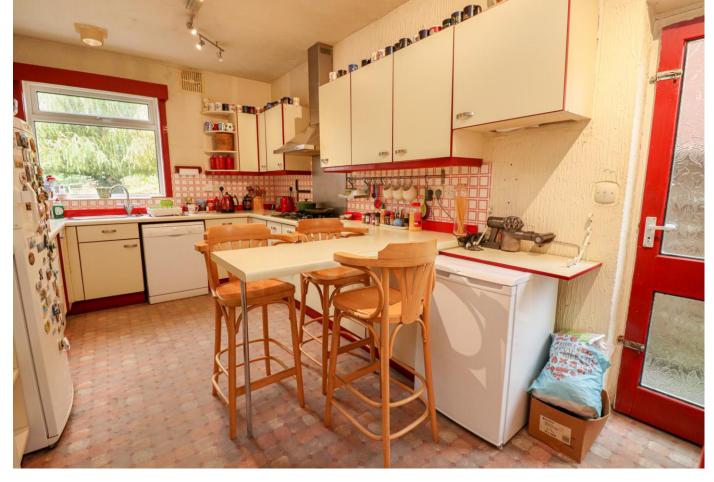

## 14 Nugent Road

Bournemouth, Dorset, BH6 4ET £875,000

This four-bedroom, two bathroom detached house is situated in the highly sought-after location of Hengistbury Head, whilst also being less than a 10-minute walk from the award winning Southbourne beach. This ideal family home offers over 1700 sq. ft, of accommodation. To the ground floor you will find an entrance porch leading to a great size hallway, lounge with a fireplace and bay windows, kitchen, spacious living/dining area with sliding patio doors, study/bedroom, and a shower room. The first floor comprises of three double bedrooms with the main benefiting from bay windows, bathroom, and WC. This property benefits from an approx. 150ft garden that is laid to lawn, a 34ft garage and off-road parking for multiple vehicles. Sold with no forward chain.

Porch

Entrance Hall 13' 11" x 8' 9" (4.24m x 2.66m)

Lounge 14' 6" x 13' 2" (4.42m x 4.01m)

Kitchen 16' 6" x 9' 11" (5.03m x 3.02m)

Living/Dining room 22' 10" x 11' 11" (6.95m x 3.63m)

Bedroom/study 10' 2" x 7' 7" (3.10m x 2.31m)