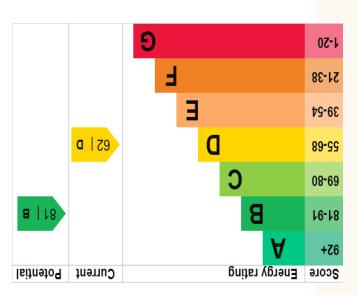

Bathroom 8' 7" x 7' 10" (2.61m x 2.39m)

WC 6' 6" x 3' 0" (1.98m x 0.91m)

Approx. Gross Internal Floor Area 1708 sq. ft / 158.67 m. Produced by Elements Property

moo.snosinob.www

Mayfair Cashel House, London, W1U 3JT 0870 112 7099