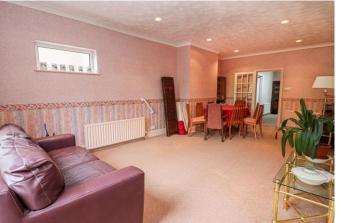

Porch

Entrance Hall 13' 11" x 8' 9" (4.24m x 2.66m)

Lounge 14' 6" x 13' 2" (4.42m x 4.01m)

Kitchen 16' 6" x 9' 11" (5.03m x 3.02m)

Living/Dining room 22' 10" x 11' 11" (6.95m x 3.63m)

Bedroom/study 10' 2" x 7' 7" (3.10m x 2.31m)