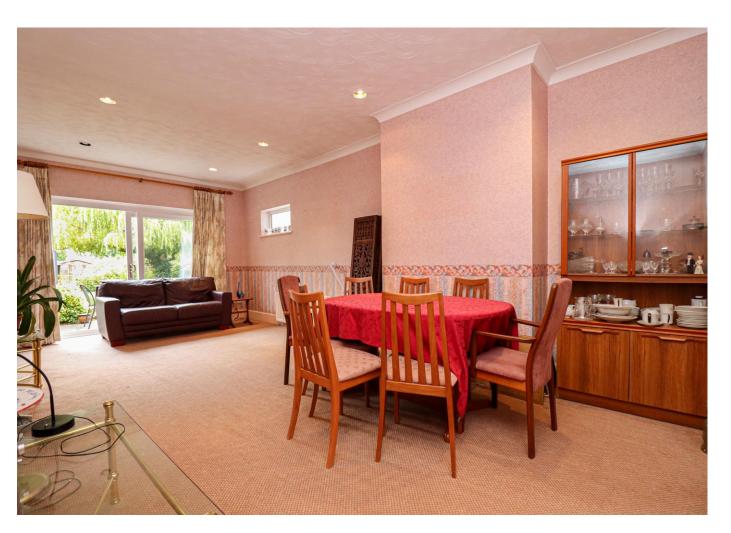

Porch

Entrance Hall 13' 11" x 8' 9" (4.24m x 2.66m)

Lounge 14' 6" x 13' 2" (4.42m x 4.01m)

Kitchen 16' 6" x 9' 11" (5.03m x 3.02m)

Living/Dining room 22' 10" x 11' 11" (6.95m x 3.63m)

Bedroom/study 10' 2" x 7' 7" (3.10m x 2.31m)